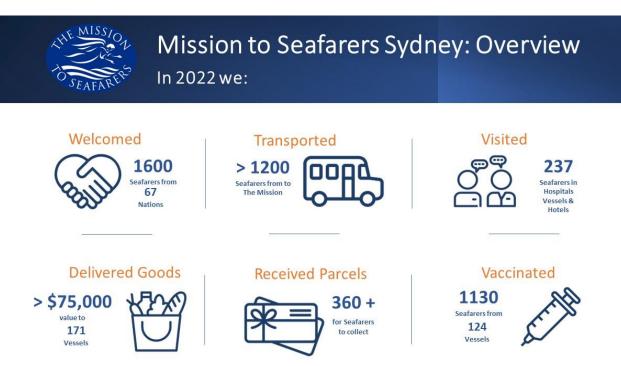

It takes people not just ships, to bring Australians over 95% of our essential goods. Seafarers lonely and often dangerous work provides many with a route out of poverty for their families. For example, a Filipino seafarers wage is invariably used to provide fundamental support for up to 15 family members at home, so every dollar that can be saved is precious. This limits their ability to reconnect, recharge and renew during vital shore leave. Mission to Seafarers helps to fill that gap.

### Since lockdown, we have focused on:

- Welcoming seafarers back to our Centre in Millers Point while continuing ship visits;
- Continuing to deliver supplies to isolated crews such as SIM cards to call home, warm clothing or shoes to keep working, as well as Care Packs filled mainly with donated goods;